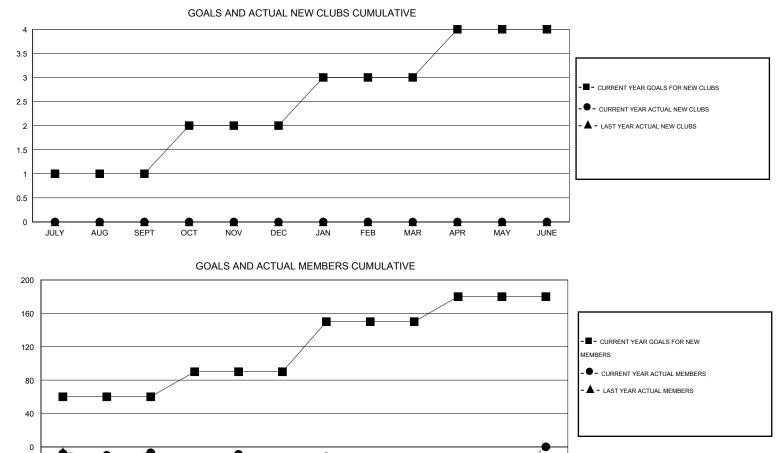

## LOCATION WYOMING

| GMT: Kenneth          | h Schwols        |           | LOCATIC          | N WYOMING        |                       |                    |                                     |                    | GMT CA 1         |  |
|-----------------------|------------------|-----------|------------------|------------------|-----------------------|--------------------|-------------------------------------|--------------------|------------------|--|
|                       |                  | Clubs     |                  |                  | Members               |                    |                                     |                    |                  |  |
| RESULTS FOR 2014-2015 |                  |           |                  |                  | RESULTS FOR 2014-2015 |                    |                                     |                    |                  |  |
| QUARTER               | NEW CLUB<br>GOAL | NEW CLUBS | DROPPED<br>CLUBS | NET<br>GAIN/LOSS | QUARTER               | NEW MEMBER<br>GOAL | CHARTER AND<br>NEW MEMBERS<br>ADDED | DROPPED<br>MEMBERS | NET<br>GAIN/LOSS |  |
| JULY/AUG/SEPT         | 1                | 0         | 0                |                  | JULY/AUG/SEPT         | 60                 | 15                                  | 22                 | -7               |  |
| OCT/NOV/DEC           | 1                | 0         | 0                | 0                | OCT/NOV/DEC           | 30                 | 34                                  | 46                 | -12              |  |
| JAN/FEB/MAR           | 1                | 0         | 1                | -1               | JAN/FEB/MAR           | 60                 | 46                                  | 42                 | 4                |  |
| APR/MAY/JUNE          | 1                | 0         | 0                | 0                | APR/MAY/JUNE          | 30                 | 7                                   | 31                 | -24              |  |